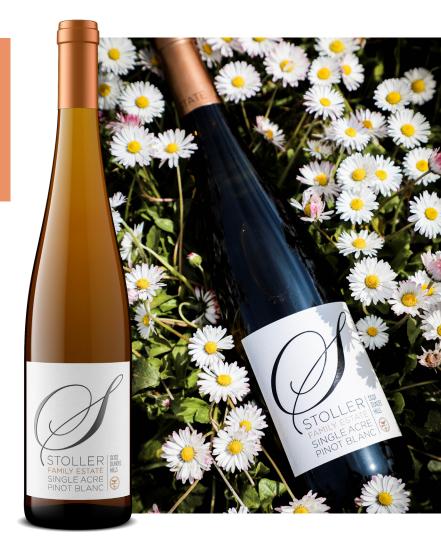

# 2021 SINGLE ACRE PINOT BLANC

### SRP: \$35 | 280 CASES PRODUCED

WET STONE JASMINE YELLOW PEAR

## VARIETAL COMPOSITION

100% Pinot Blanc