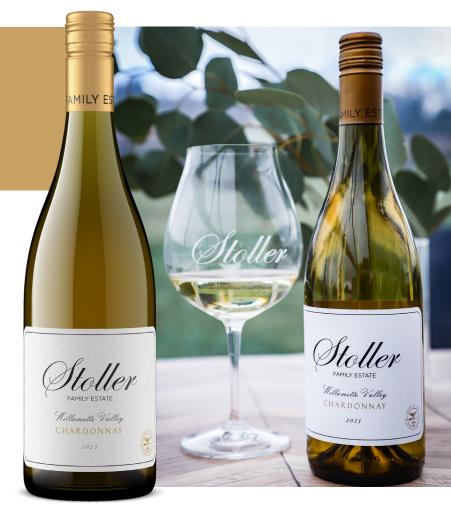

# 2023 WILLAMETTE VALLEY CHARDONNAY

#### VARIETAL COMPOSITION

100% Chardonnay

#### TASTING NOTES FROM THE WINEMAKER

Aromas of lemon curd leap from the glass, followed by gunflint, freshly cut herbs, and orange oil. On the palate, tropical flavors of mango and fresh lemon evolve into crisp pear and apple, with lingering notes of white flowers on the finish. The mid-palate is broad, expanding to fill the mouth, while a clean line of acidity carries through to a bright finish.